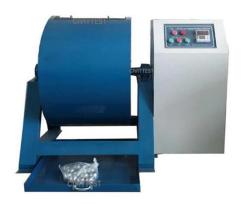

# Los Laa Aggregate Angeles Abrasion Tester Testing Machine Model NO. LAA-33

| After-sales Service: | Quick and Effective After Sales Solution. |  |
|----------------------|-------------------------------------------|--|
| Warranty:            | 1 Year                                    |  |
| Material:            | Steel                                     |  |
| Condition:           | New                                       |  |
| Result:              | by Sample Grading and Weighing Get Result |  |
| Working Principle:   | Abrasion by Rotation with Steel Ball      |  |
| Orgin :              | China                                     |  |

#### II. Structure

The machine consists of a rolled steel drum having an inside diameter of 711 mm and internal length 508 mm. The drum is rotated by a speed reducer driven by an electric motor at a speed of between 31 and 33 RPM. The machine is equipped with an automatic counter, which can be preset to the required number of revolutions of the drum.