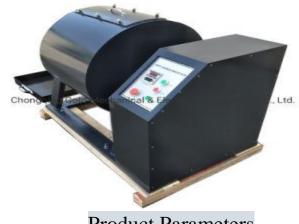

# Los Laa Aggregate Angeles Abrasion Tester Testing Machine Model NO. LAA-33

| After-sales Service: | Quick and Effective After Sales Solution. |  |
|----------------------|-------------------------------------------|--|
| Warranty:            | 1 Year                                    |  |
| Material:            | Steel                                     |  |
| Condition:           | New                                       |  |
| Result:              | by Sample Grading and Weighing Get Result |  |
| Working Principle:   | Abrasion by Rotation with Steel Ball      |  |
| Orgin :              | China                                     |  |

#### II. Structure

The machine consists of a rolled steel drum having an inside diameter of 711 mm and internal length 508 mm. The drum is rotated by a speed reducer driven by an electric motor at a speed of between 31 and 33 RPM. The machine is equipped with an automatic counter, which can be preset to the required number of revolutions of the drum.