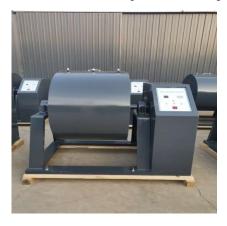

# Los Laa Aggregate Angeles Abrasion Tester Testing Machine Model NO. LAA-33

| After-sales Service: | Quick and Effective After Sales Solution. |  |
|----------------------|-------------------------------------------|--|
| Warranty:            | 1 Year                                    |  |
| Material:            | Steel                                     |  |
| Condition:           | New                                       |  |
| Result:              | by Sample Grading and Weighing Get Result |  |
| Working Principle:   | Abrasion by Rotation with Steel Ball      |  |
| Orgin :              | China                                     |  |

#### II. Structure

The machine consists of a rolled steel drum having an inside diameter of 711 mm and internal length 508 mm. The drum is rotated by a speed reducer driven by an electric motor at a speed of between 31 and 33 RPM. The machine is equipped with an automatic counter, which can be preset to the required number of revolutions of the drum.