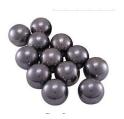

### **Product Parameters**

| Model NO.        | LAA-33                                          |
|------------------|-------------------------------------------------|
| Standard         | BS.ASTM                                         |
| Aggregate Test   | Laa Function                                    |
| Abrasive Charges | 12                                              |
| Voltage          | 380V/220V                                       |
| 380V/220V        | Aggregate Abrasion Resistance and Fragmentation |
| Specification    | stainless steel                                 |
| Aggregate Test   | Laa Function                                    |

| 1 | Drum size            | Dia.710 x 510 mm |
|---|----------------------|------------------|
| 2 | Electric motor speed | 30-33 RPM        |
| 3 | Voltage              | AC380V or AC220V |
| 4 | abrasive charges     | 12               |